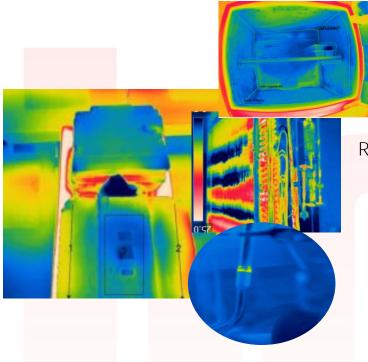

## Home Appliances

Refrigeration and air conditioning

- Test ΔT.
- Seal check.
- Leak test.
- Compressor assembly.
- Thermoforming.
- Evaporators and Capacitors Test.