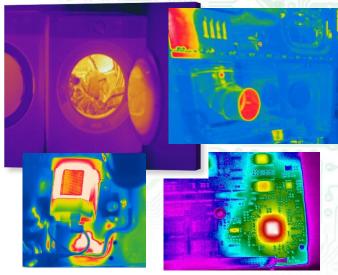

### Stoves, ovens, heaters

- Functional test.
- Heat efficiency test.
- Line evaluation.

### Washing machines and drying machines

- Starting elements checking.
- Delta test.
- Evaluation of PCBs.
- Startup test.