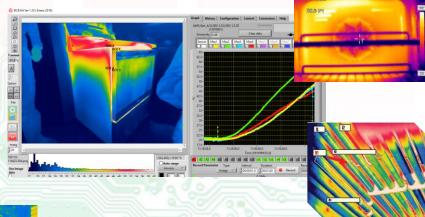

### Washing machines and drying machines

- Starting elements checking.
- Delta test.
- Evaluation of PCBs.
- Startup test.