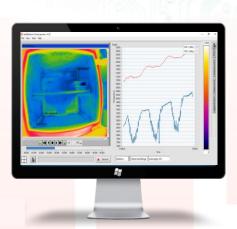

Achieving those of course depends to a large extent on the technology used in quality controls, process and testing. We find in the thermographic monitoring offered by our **bcb**Monitor 4.0° system an excellent tool to guarantee the required traceability and repeatability.