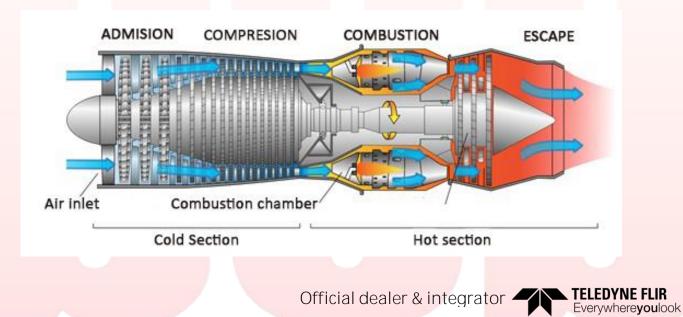

Gas or steam turbines, expanders or compressors, are included in the facilities of electrical power generation plants, refineries, cogeneration facilities, regasification plants and refrigeration. They are high-valued equipment composed with blades, seals and bearings, critical in their operation because a minimum failure will bring serious problems to the plant. A predictive maintenance error (monitoring of the condition) is the cause of serious anomalies in the operation of the facilities.

## bcbMonitor 4.0- RotatingEquipment

Applications based on FLIR cameras and the bcbMonitor 4.0° software allow to detect catalyst accumulation in the upper edge of the blade, catalyst accumulation in the blade (if any) and wear on the edges of the blade (superior and from the tank). We can also analyze the fluidmechanics of combustion gases, isotherms, the combustion temperatures, detection of wear insulation in turbine protective installations, cooling/heating cycles, energy efficiency analysis, heat losses or not thermal homogeneities.