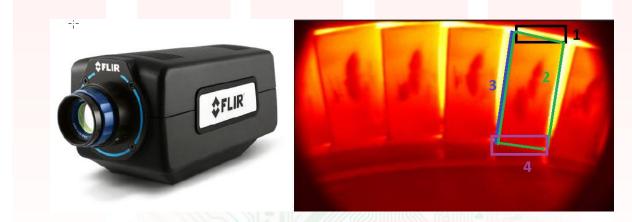

## bcbMonitor 4.0- RotatingEquipment

Applications based on FLIR cameras and the bcbMonitor 4.0° software allow to detect catalyst accumulation in the upper edge of the blade, catalyst accumulation in the blade (if any) and wear on the edges of the blade (superior and from the tank). We can also analyze the fluidmechanics of combustion gases, isotherms, the combustion temperatures, detection of wear insulation in turbine protective installations, cooling/heating cycles, energy efficiency analysis, heat losses or not thermal homogeneities.

It is necessary to be able to access to a direct view of the blade with the cameras through a window or peephole. In this case, by means of a camera in the near infrared (SWIR) it is possible the inspection in real time, realizing a precise synchronization, with a team like the Key-Phasor of Bentley Nevado.