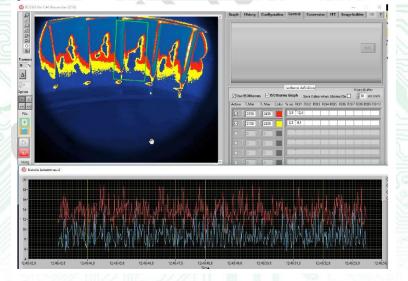

## bebMonitor 4.0®

Thermographic solution for rotating equipment and thermal in image processing

The bcbMonitor 4.0° is a powerful tool for infrared thermography inspections that allows users to perform: online and offline measurements 'analysis, configuration and control of the camera and thermal sequence processing for active and passive thermography inspections. It works with a wide range of FLIR cameras (the world's largest manufacturer of IR cameras).

## bcbMonitor 4.0- RotatingEquipment

Applications based on FLIR cameras and the bcbMonitor 4.0° software allow to detect catalyst accumulation in the upper edge of the blade, catalyst accumulation in the blade (if any) and wear on the edges of the blade (superior and from the tank). We can also analyze the fluidmechanics of combustion gases, isotherms, the combustion temperatures, detection of wear insulation in turbine protective installations, cooling/heating cycles, energy efficiency analysis, heat losses or not thermal homogeneities.